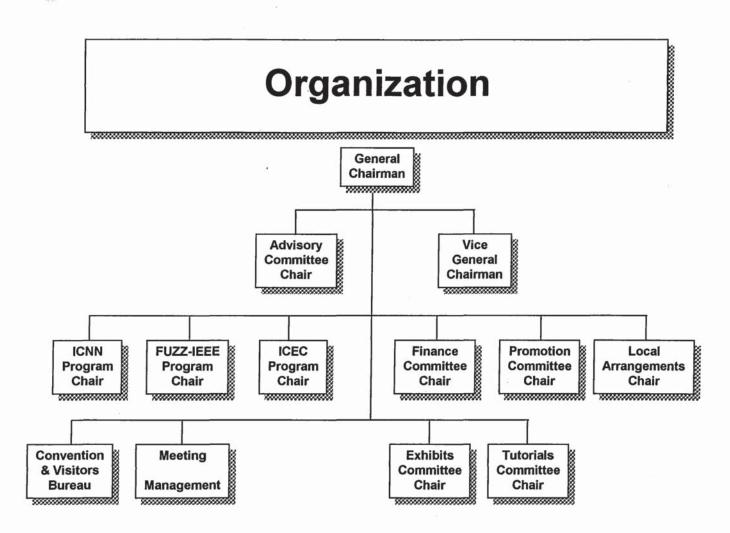

omation Conference
- Cooperate with Local IEEE Section
- Work closely with Local Visitor and Convention Bureau
- Attempt to secure travel donations from NSF, ONR, and other agencies
- Use prior meetings for advertising
- Reduced Seed Money Request
- Return Seed Money Sooner

## Guiding Principles - 3 of 3 -

- Incorporate a theme for plenary talks
  - What has happened since ICNN 87? FUZZ-IEEE 92?
  - What are the greatest challenges in Fuzzy? NN? EC?
  - Where are the commercial successes in Fuzzy? NN? EC?
- All Conferences run all five days
  - Five tracks per session (2 NN, 2 Fuzz, 1 EC)
  - Poster Sessions concurrent with tracks
- Tutorials three hours long
  - all material is guaranteed not to be repeated at meeting during open sessions
  - Call for tutorials and committee selection



Robert J. Marks II Library Archive

1995 IEEE Neural Networks Council Document Robert J. Marks II Library Archive

#### **Advisory Committee**

- Place for technical dignitaries
- · Place for political dignitaries
- Provides a mechanism for reaching a larger community

#### **Program Committee**

- Program Chair has full responsibility
- Review process will allow for revisions
- Two Vice-Chairs will fill out International Representation
  - Asia/Pacific Rim
  - Europe/North Africa
  - North America
- Two Vice-Chairs will fill out Corporate History
  - Previous Year's Program Chair
  - Following Year's Program Chair
- Reports Directly to General Chair

#### **Promotion Committee**

- Promotion Chair coordinates all publicity and promotional activities
- Works with Program Chairs on Call f