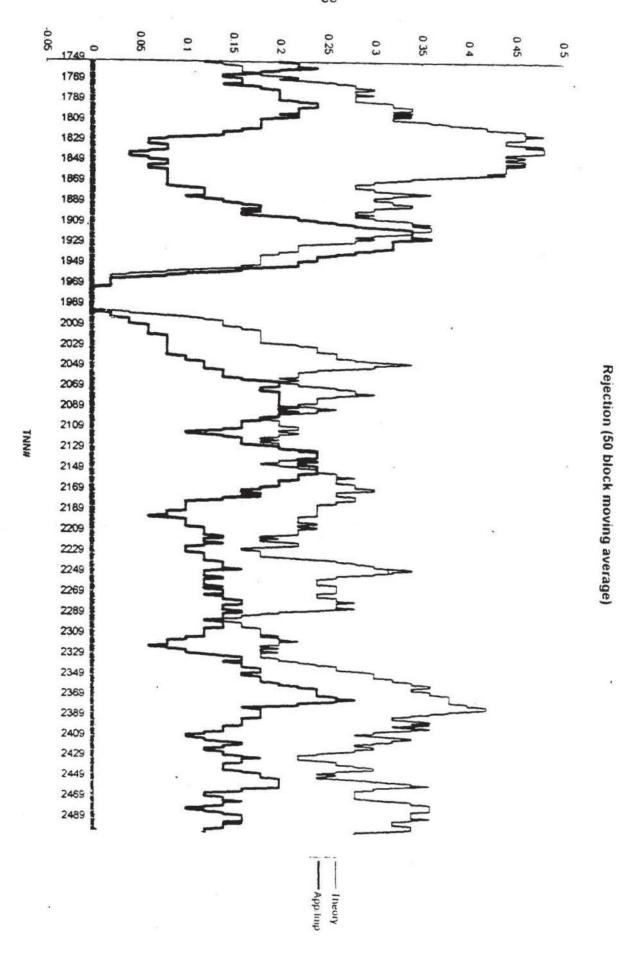

# 1995 Documents IEEE Neural Networks Council

From

The Robert J. Marks II Library Archive

The IEEE Neural Networks Council is now the IEEE Computational Intelligence Society

These documents are raw scans. There is no attempted organization. Some year's files may be misplaced in files of adjacent years.