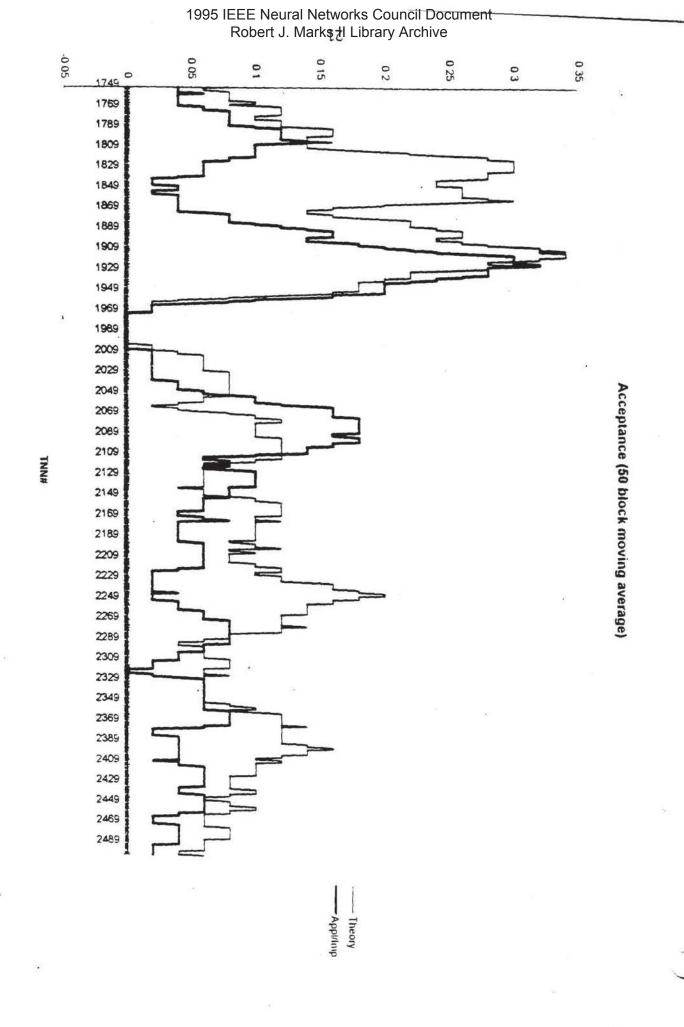

. They are, however, quite useful in monitoring the trends and the relative activity. CASSIS, in particular, is vital for monitoring applications and implementation. Patent data, though, has a greater time delay in the measure of activity than does INSPEC data.

#### TNN Statistics

Statistics for the IEEE Transacations of Neural Networks are shown in Charts 1 through 4. Plots are shown versus the TNN# which is sequentially assigned to each submission. Attention should be focused on the curves after about TNN#2010. Figures prior this are perturbed by special issues where accepatances were recorded but rejections were not. Each Chart uses a smoothing 50 unit moving average.

The first paper submitted in 1994 was TNN#2032. The first in 1995 was TNN#2469.

Robert J. Marks II Library Archive



Robert J. Marks II Library Archive





Robert J. Marks II Library Archive

dunaddy.

23

Per Cent of Acceptance of Total Decisions

Robert J. Marks II Library Archive

Shown in Chart 1 and 2 are, respectively, the acceptance and rejection rates for theory/science manuscripts and application/implementation manuscripts. Approximately twice the number of theory/science papers are accepted as compared to application/implementation papers. The same is true for rejections. In terms of total decisions, the acceptance rate is about the same for both categories. This is shown in Chart 3. The acceptance rate in Chart 3 appears much higher than it is. The accepted papers as a percent of total submissions is shown in Chart 4. The variation is due to the non-submission of some manuscripts after the