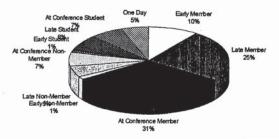

# 1995 Documents IEEE Neural Networks Council

From

The Robert J. Marks II Library Archive

The IEEE Neural Networks Council is now the IEEE Computational Intelligence Society

These documents are raw scans. There is no attempted organization. Some year's files may be misplaced in files of adjacent years.