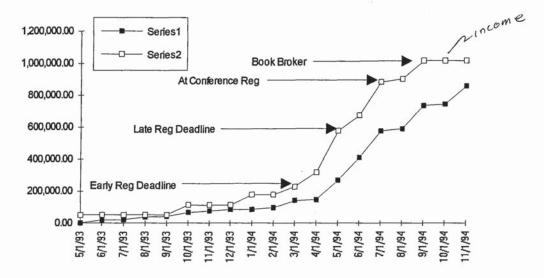

# 1995 Documents IEEE Neural Networks Council

From

The Robert J. Marks II Library Archive

The IEEE Neural Networks Council is now the IEEE Computational Intelligence Society

These documents are raw scans. There is no attempted organization. Some year's files may be misplaced in files of adjacent years.