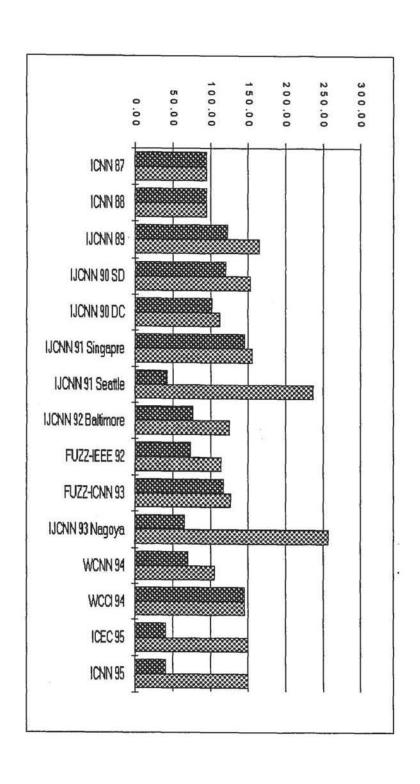

# 1995 Documents IEEE Neural Networks Council

From

The Robert J. Marks II Library Archive

The IEEE Neural Networks Council is now the IEEE Computational Intelligence Society

These documents are raw scans. There is no attempted organization. Some year's files may be misplaced in files of adjacent years.