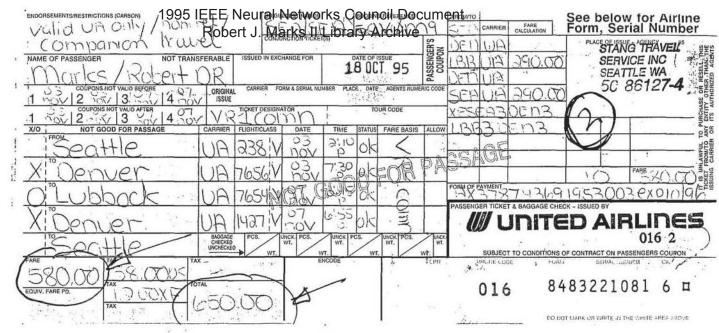

| . #?                                  | i                  |                                                  | Neural Networks (<br>pert J. Marks II Libr            |                     | t                                 |                  | \                                                                                                                                                                                                                                                                                                                                                                                                                                                                                                                                                                                                                                                                                                                                                                                                                                                                                                                                                                                                                                                                                                                                                                                                                                                                                                                                                                                                                                                                                                                                                                                                                                                                                                                                                                                                                                                                                                                                                                                                                                                                                                                              |
|---------------------------------------|--------------------|--------------------------------------------------|-------------------------------------------------------|---------------------|-----------------------------------|------------------|--------------------------------------------------------------------------------------------------------------------------------------------------------------------------------------------------------------------------------------------------------------------------------------------------------------------------------------------------------------------------------------------------------------------------------------------------------------------------------------------------------------------------------------------------------------------------------------------------------------------------------------------------------------------------------------------------------------------------------------------------------------------------------------------------------------------------------------------------------------------------------------------------------------------------------------------------------------------------------------------------------------------------------------------------------------------------------------------------------------------------------------------------------------------------------------------------------------------------------------------------------------------------------------------------------------------------------------------------------------------------------------------------------------------------------------------------------------------------------------------------------------------------------------------------------------------------------------------------------------------------------------------------------------------------------------------------------------------------------------------------------------------------------------------------------------------------------------------------------------------------------------------------------------------------------------------------------------------------------------------------------------------------------------------------------------------------------------------------------------------------------|
| 1                                     | Pate<br>Roggiested | Advance<br>And<br>Reguested                      | -3 -<br>For                                           | Pec'd               | Lettery<br>Grap Acot<br>Completed | Ant<br>Requested | Exp Acot<br>Reimbech                                                                                                                                                                                                                                                                                                                                                                                                                                                                                                                                                                                                                                                                                                                                                                                                                                                                                                                                                                                                                                                                                                                                                                                                                                                                                                                                                                                                                                                                                                                                                                                                                                                                                                                                                                                                                                                                                                                                                                                                                                                                                                           |
| 1994<br>to Wayne<br>State<br>KenKline |                    |                                                  |                                                       | 2/17                | 113/94                            | 1204             | de                                                                                                                                                                                                                                                                                                                                                                                                                                                                                                                                                                                                                                                                                                                                                                                                                                                                                                                                                                                                                                                                                                                                                                                                                                                                                                                                                                                                                                                                                                                                                                                                                                                                                                                                                                                                                                                                                                                                                                                                                                                                                                                             |
| to Bonisone                           | estate Con-        | 500                                              | AdCo-<br>Dallais                                      | 500                 | 1/27                              | 580.18           | 80.18 31.08                                                                                                                                                                                                                                                                                                                                                                                                                                                                                                                                                                                                                                                                                                                                                                                                                                                                                                                                                                                                                                                                                                                                                                                                                                                                                                                                                                                                                                                                                                                                                                                                                                                                                                                                                                                                                                                                                                                                                                                                                                                                                                                    |
| Swamy                                 | 5 24               | \$750 P                                          | Orlando EPSCo R Rembrugan                             | 1/27/94             | 2/14                              |                  | 9614500 2                                                                                                                                                                                                                                                                                                                                                                                                                                                                                                                                                                                                                                                                                                                                                                                                                                                                                                                                                                                                                                                                                                                                                                                                                                                                                                                                                                                                                                                                                                                                                                                                                                                                                                                                                                                                                                                                                                                                                                                                                                                                                                                      |
| hichele<br>Christine<br>Aran          | 425                | 61.89                                            | confe.                                                | 8128                | 2/25                              | -                | 91.82                                                                                                                                                                                                                                                                                                                                                                                                                                                                                                                                                                                                                                                                                                                                                                                                                                                                                                                                                                                                                                                                                                                                                                                                                                                                                                                                                                                                                                                                                                                                                                                                                                                                                                                                                                                                                                                                                                                                                                                                                                                                                                                          |
| Swamp                                 | 2/28               |                                                  | louis<br>ville                                        |                     | 2/28                              | 133.81           | 4/4/94                                                                                                                                                                                                                                                                                                                                                                                                                                                                                                                                                                                                                                                                                                                                                                                                                                                                                                                                                                                                                                                                                                                                                                                                                                                                                                                                                                                                                                                                                                                                                                                                                                                                                                                                                                                                                                                                                                                                                                                                                                                                                                                         |
| Swanny                                | 3/3                |                                                  | Ase. Derutices                                        | two checks<br>Nec)d | 3/3                               | 276.17           | . 276.17 4/18/<br>(11 29.08 40)<br>L. 83.63 9/1                                                                                                                                                                                                                                                                                                                                                                                                                                                                                                                                                                                                                                                                                                                                                                                                                                                                                                                                                                                                                                                                                                                                                                                                                                                                                                                                                                                                                                                                                                                                                                                                                                                                                                                                                                                                                                                                                                                                                                                                                                                                                |
| Bonisaore                             | વાંક               |                                                  | TUN                                                   |                     | 415<br>(4/8 on let                | 753.59           | ACCEPT TO STATE OF THE PARTY OF |
| Greg                                  | 4/5                |                                                  | ISCAS ISCAS                                           | <b>*</b>            | 4/5                               | 88.B             | 5/20                                                                                                                                                                                                                                                                                                                                                                                                                                                                                                                                                                                                                                                                                                                                                                                                                                                                                                                                                                                                                                                                                                                                                                                                                                                                                                                                                                                                                                                                                                                                                                                                                                                                                                                                                                                                                                                                                                                                                                                                                                                                                                                           |
| Grea Koskowisch                       |                    | <sup>\$</sup> 150                                | ISUAS<br>Advace                                       | 5/20                | 6/15                              | . 131.26         | 7/8                                                                                                                                                                                                                                                                                                                                                                                                                                                                                                                                                                                                                                                                                                                                                                                                                                                                                                                                                                                                                                                                                                                                                                                                                                                                                                                                                                                                                                                                                                                                                                                                                                                                                                                                                                                                                                                                                                                                                                                                                                                                                                                            |
| Bonissone                             |                    | 1 1 1 1 1 1 1 1 1 1 1 1 1 1 1 1 1 1 1            | WCCT Orlando<br>Follow up for se<br>shipping to Sudle | c. pen 3/3          | 2/18                              | 856.65           | 8/29<br>a/14<br>11/15/94                                                                                                                                                                                                                                                                                                                                                                                                                                                                                                                                                                                                                                                                                                                                                                                                                                                                                                                                                                                                                                                                                                                                                                                                                                                                                                                                                                                                                                                                                                                                                                                                                                                                                                                                                                                                                                                                                                                                                                                                                                                                                                       |
| Bonisone                              | 817                |                                                  | JNN Editor Conserance Call                            |                     |                                   | 4                | -                                                                                                                                                                                                                                                                                                                                                                                                                                                                                                                                                                                                                                                                                                                                                                                                                                                                                                                                                                                                                                                                                                                                                                                                                                                                                                                                                                                                                                                                                                                                                                                                                                                                                                                                                                                                                                                                                                                                                                                                                                                                                                                              |
| C. Haw                                | 8/17               |                                                  | U75-                                                  |                     |                                   | 272.17           |                                                                                                                                                                                                                                                                                                                                                                                                                                                                                                                                                                                                                                                                                                                                                                                                                                                                                                                                                                                                                                                                                                                                                                                                                                                                                                                                                                                                                                                                                                                                                                                                                                                                                                                                                                                                                                                                                                                                                                                                                                                                                                                                |
| Bonissona                             | 1014               |                                                  | Son Antonias<br>Confin Totaly                         |                     | 1014                              | \$ 91,00         | 11/7/94 book                                                                                                                                                                                                                                                                                                                                                                                                                                                                                                                                                                                                                                                                                                                                                                                                                                                                                                                                                                                                                                                                                                                                                                                                                                                                                                                                                                                                                                                                                                                                                                                                                                                                                                                                                                                                                                                                                                                                                                                                                                                                                                                   |
| (missone)                             |                    | A 1 61   1 10 10 10 10 10 10 10 10 10 10 10 10 1 | TNN Expenses                                          |                     | 11/16                             | 275.21           | 111/95                                                                                                                                                                                                                                                                                                                                                                                                                                                                                                                                                                                                                                                                                                                                                                                                                                                                                                                                                                                                                                                                                                                                                                                                                                                                                                                                                                                                                                                                                                                                                                                                                                                                                                                                                                                                                                                                                                                                                                                                                                                                                                                         |
| CAla                                  | 11/30              |                                                  | CIFE Org Mag.                                         |                     | 11/30                             | *364.            | 12/8                                                                                                                                                                                                                                                                                                                                                                                                                                                                                                                                                                                                                                                                                                                                                                                                                                                                                                                                                                                                                                                                                                                                                                                                                                                                                                                                                                                                                                                                                                                                                                                                                                                                                                                                                                                                                                                                                                                                                                                                                                                                                                                           |
| wa K                                  | 13/0               |                                                  | 1500 5 50 50                                          | wee.                | 15/3                              | 3,000            | 3/24                                                                                                                                                                                                                                                                                                                                                                                                                                                                                                                                                                                                                                                                                                                                                                                                                                                                                                                                                                                                                                                                                                                                                                                                                                                                                                                                                                                                                                                                                                                                                                                                                                                                                                                                                                                                                                                                                                                                                                                                                                                                                                                           |
| Frenk                                 | 12/23/93           |                                                  | ISCAS Rocce                                           | allo                | 12/23                             | 126.2%           | 1/19/95                                                                                                                                                                                                                                                                                                                                                                                                                                                                                                                                                                                                                                                                                                                                                                                                                                                                                                                                                                                                                                                                                                                                                                                                                                                                                                                                                                                                                                                                                                                                                                                                                                                                                                                                                                                                                                                                                                                                                                                                                                                                                                                        |
| ineg K                                | 12493              | Rob                                              | Nectty from doert J. Marks II Libr                    | ary Archive         |                                   |                  | 3/16/95                                                                                                                                                                                                                                                                                                                                                                                                                                                                                                                                                                                                                                                                                                                                                                                                                                                                                                                                                                                                                                                                                                                                                                                                                                                                                                                                                                                                                                                                                                                                                                                                                                                                                                                                                                                                                                                                                                                                                                                                                                                                                                                        |