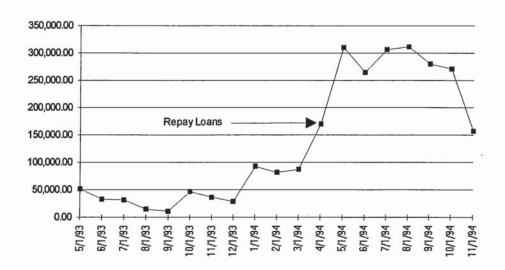

Robert J. Marks II Library Archive

# WCCI 94 Registration Count - Budget Vs. Actual -

#### 94 Budget



#### 94 Actual



|               | 94 Budget | 94 Actual |
|---------------|-----------|-----------|
| arly Member   | 188       | 161       |
| Late Member   | 450       | 239       |
| nce Member    | 564       | 212       |
| Non-Member    | 24        | 80        |
| Non-Member    | 97        | 183       |
| Non-Member    | 121       | 231       |
| Early Student | 24        | 16        |
| Late Student  | 141       | 280       |
| ence Student  | 121       | 150       |
| One Day       | 100       | 10        |
|               | 1830      | 1562      |

# WCCI 94 Cash Flow - Income and Expense -

Series 1 = Income Series 2 = Expense



# WCCI Cash Flow - Income Minus Expense -



#### **Agenda**

- NNC Conference History
- WCCI 94 Analysis
- WCCI 98 Proposal

#### **WCCI 98 Proposal**

- Location and Dates
- Guiding Principles
- Organization
- Schedule
- Budget
- Summary

#### **Location & Dates**

## Anchorage, Alaska May 7-12, 1998

1995 IEEE Neural Networks Council Document Robert J. Marks II Library Archive

## Guiding Principles - 1 of 3 -

- One General Chair for all meetings
- One Finance Chair and One Budget for all meetings
- Finances handled by an accountant and overseen by committee
- Each Program Chair has four vice-chairs
- Structure budget for \$250K Surplus
- Provide several hotel options
- Keep evenings free for self-organized workshops and sight-seeing

### Guiding Principles - 2 of 3 -

- Cooperate with World Automation Conference
- Cooperate wi