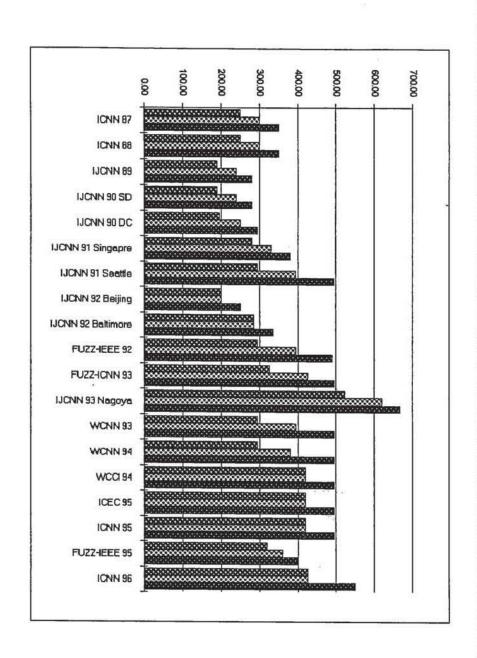

# 1995 Documents IEEE Neural Networks Council

From

The Robert J. Marks II Library Archive

The IEEE Neural Networks Council is now the IEEE Computational Intelligence Society

These documents are raw scans. There is no attempted organization. Some year's files may be misplaced in files of adjacent years.