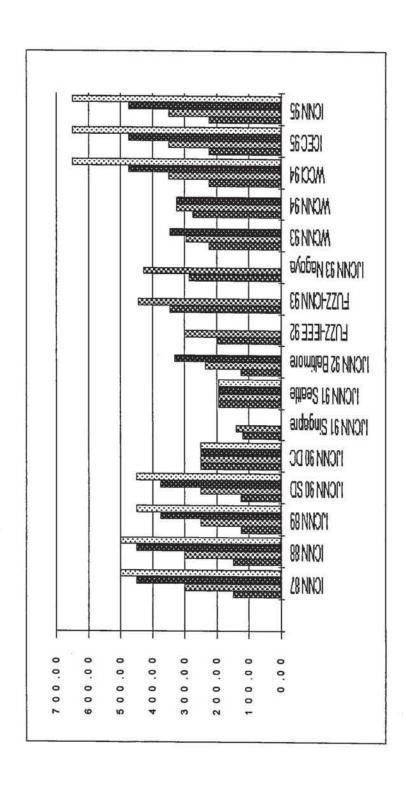

ls.

#### 1995 IEEE Neural Networks Council Document Robert J. Marks II Library Archive

# 1998 World Congress on Computational Intelligence

#### A Proposal to the IEEE Neural Networks Council

Prepared by

Patrick K. Simpson

Scientific Fishery Systems, Inc. xm8@sdcc12.ucsd.edu 619/675-7080

**Peggy Looney** 

Anchorage Convention and Visitors Bureau 907/276-4118

March 11-12, 1994 Raleigh, NC

Robert J. Marks II Library Archive

# Agenda

NNC Conference HistoryWCCI 94 AnalysisWCCI 98 Proposal

# Agenda

NNC Conference HistoryWCCI 94 AnalysisWCCI 98 Proposal

# **NNC Conference History**

Registration FeesHotel Rates

**Tutorial Fees** 





# Conference Registration Fees - Non Member -

# Conrerence Registration Fees - Student -







**Conference Tutorial Fees** 



# - Non Member -



# Agenda

**NNC Conference History** WCCI 94 Analysis WCCI 98 Proposal

# WCCI 94 Analysis

- Cash Flow
- Budget Vs. Actuals
- Lessons Learned

### WCCI 94 - Lessons Learned -

- Organization Came Late (March 1993)
- Financially Disappointing
  - Small surplus
  - Risk-to-reward ratio was high
  - Sum of meetings not greater than the parts
  - Unaccounted funds hurt surplus
- Too Many Papers Accepted
- Large Amount Publicity (Did It Pay Off?)



# Unaccounted Funds - Accumulation -

# WCCI 94 Expenses - Budget Vs. Actuals -





|                | WCCI 94    | WCCI 94    |
|----------------|------------|------------|
|                | 94 Budget  | Actual     |
| Promotion      | 112,200.00 | 96,129.00  |
| Publications   | 224,276.00 | 211,091.00 |
| Vol Activities | 122,435.00 | 36,814