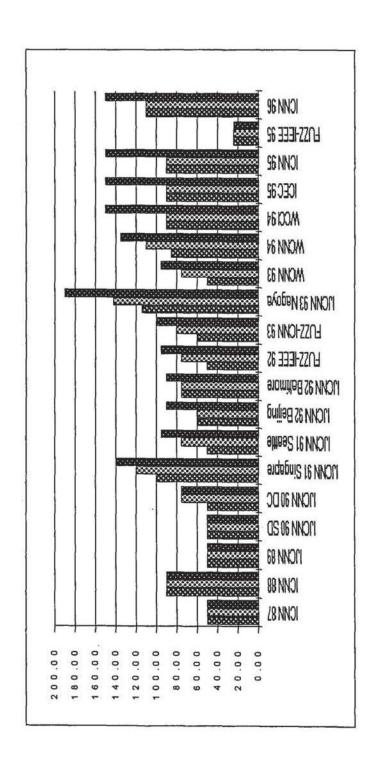

# 1995 Documents IEEE Neural Networks Council

From

The Robert J. Marks II Library Archive

The IEEE Neural Networks Council is now the IEEE Computational Intelligence Society

These documents are raw scans. There is no attempted organization. Some year's files may be misplaced in files of adjacent years.