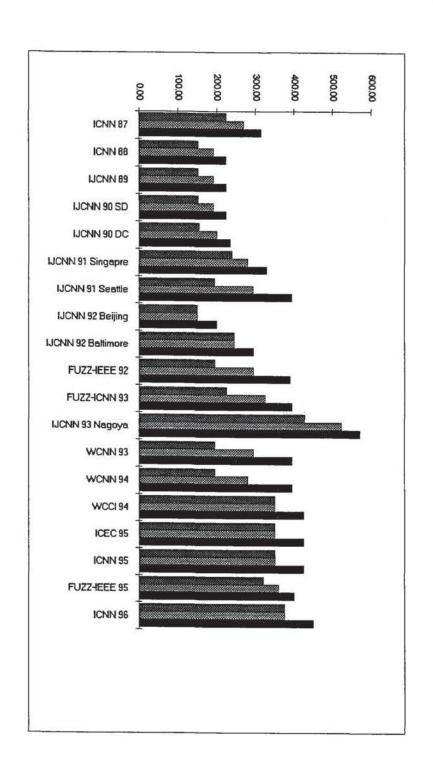

# 1995 Documents IEEE Neural Networks Council

From

The Robert J. Marks II Library Archive

The IEEE Neural Networks Council is now the IEEE Computational Intelligence Society

These documents are raw scans. There is no attempted organization. Some year's files may be misplaced in files of adjacent years.