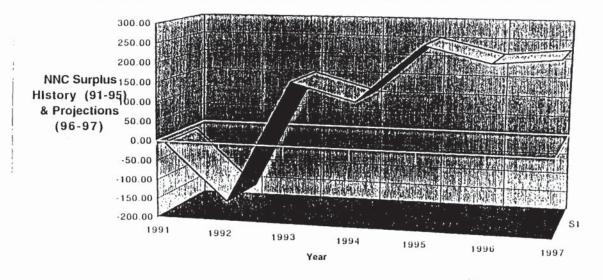

|
| 01600  | Non Periodical         | -10.50 | -10.90  | -7.30  | -3.30  | -3.50  | -3.50    | -8.00    |                                                |
| 01700  | Meetings/Conferences   | 79.20  | 29.90   | 233.60 | 124.10 | 69.20  | 85.06    | 51.25    | • 3 conf. with surplus in 97                   |
| 01800  | Administr./Book Broker | -8.50  | -12.10  | -18.50 | -45.60 | -34.10 | -1.60    | 17.30    |                                                |
| 01900  | Committee/Other        | -20.90 | -37.50  | -62.00 | -51.20 | -51.10 | -107.00  | -203.00  | <ul> <li>\$50K student scholarships</li> </ul> |
|        | TOTAL SURPLUS          | -13.60 | -161.50 | 153.20 | 109.20 | 253.65 | 213.63   | 227.92   |                                                |



Robert J. Marks II Library Archive

☐ Series I

### NNC NET WORTH HISTORY AND PROJECTIONS

|           | Net Worth<br>1-Jan | Year<br>Surplus | Net Worth<br>31-Dec | YEAR |
|-----------|--------------------|-----------------|---------------------|------|
| PC-PA     | 256.15             | (13.60)         | 242.55              | 1991 |
| PC-PA     | 242.55             | (161.50)        | 81.05               | 1992 |
| PC-PA     | 81.05              | 154.50          | 235.55              | 1993 |
| PC-PA     | 235.55             | 109.20          | 344.75              | 1994 |
| PC-PA     | 344.75             | 253.70          | 598.45              | 1995 |
| Projected | 598.45             | 213.63          | 812.08              | 1996 |
| Projected | 812.08             | 227.92