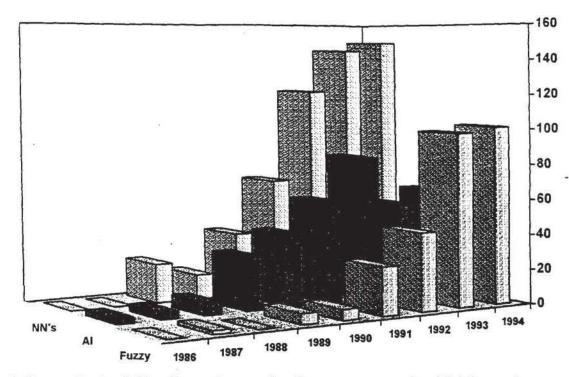

2 - 12/14<br>1996 | CFSA, NTU, JSFTS, KFMS,<br>Chinese Soc. of Automation,<br>etc.                                     |
| 996 Int.Symposium on Multi-<br>echnology Information<br>Processing (ISMIP<br>96)                                | Hsin-Chu, Taiwan                         | 12/16 - 12/18<br>1996 | IEEE, NNC SP Society, CSS,<br>IEEE Taiwan Section,<br>Taiwanese Association for AI                 |

## VI PUBLICATIONS

NNC's publication programs fall into the following principal categories:

Transactions - Transactions on Neural Networks
Transactions on Fuzzy Systems
Transactions on Evolutionary Computations (New in 1997)

Sponsored Books

Video Education

Newsletter

Web Home Page

Electronic Publishing

These are summarized on the following pages.

## TRANSACTIONS ON NEURAL NETWORKS



Figure 1: Patents in the fields of neural networks, fuzzy systems and artificial neural networks.

#### DYNAMICS OF THE NEURAL NETWORKS FIELD

The number of applications/implementation papers being submitted to the IEEE Transactions on Neural Networks is continually increasing.

A verification of the increase in neural network applications and implementation activity comes from perusal of recent patent data. Patents, by there nature, measure technology implementation and application. The CASSIS data base allows a word search in patent titles and abstracts. The patents activity in neural networks, shown in Figure 1, is clearly on the increase.

There also exist ample neural networks manuscripts. Research in the area continues to grow as witnessed by a perusal of the INSPEC (Information Se