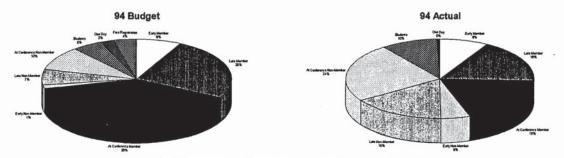

# 1995 Documents IEEE Neural Networks Council

From

The Robert J. Marks II Library Archive

The IEEE Neural Networks Council is now the IEEE Computational Intelligence Society

These documents are raw scans. There is no attempted organization. Some year's files may be misplaced in files of adjacent years.