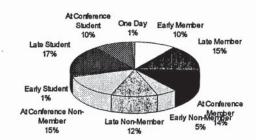

# 1995 Documents IEEE Neural Networks Council

From

The Robert J. Marks II Library Archive

The IEEE Neural Networks Council is now the IEEE Computational Intelligence Society

These documents are raw scans. There is no attempted organization. Some year's files may be misplaced in files of adjacent years.