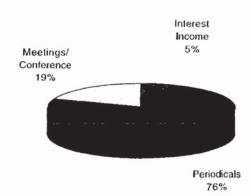

c | YEAR |
|-----------|--------------------|-----------------|---------------------|------|
| PC-PA     | 256.15             | (13.60)         | 242.55              | 1991 |
| PC-PA     | 242.55             | (161.50)        | 81.05               | 1992 |
| PC-PA     | 81.05              | 154.50          | 235.55              | 1993 |
| PC-PA     | 235.55             | 109.20          | 344.75              | 1994 |
| PC-PA     | 344.75             | 253.70          | 598.45              | 1995 |
| Projected | 598.45             | 213.63          | 812.08              | 1996 |
| Projected | 812.08             | 227.92          | 1,040.00            | 1997 |

#### NNC NET WORTH HISTORY (91-95) & PROJECTIONS (96-97)



C

■ Series1

Robert J. Marks II Library Archive

#### 1995 Net Income



| Net Income           | 1995   |
|----------------------|--------|
| Interest Income      | 19.60  |
| Periodicals          | 269.85 |
| Meetings/Conferences | 69.20  |
| Tot. Income          | 358.65 |

## 1995 Net Expense



| Net Expenses           | 1995    |
|------------------------|---------|
| Periodical Related     | -10.40  |
| Newsletter             | -5.90   |
| Non Periodical         | -3.50   |
| Administr./Book Broker | -34.10  |
| Committee/Other        | -51.10  |
| Tot. Net Expenses      | -105.00 |

## III GOVERNANCE

## A. Constitution & Bylaws

A copy of these documents is attached

## B. AdCom

The NNC AdCom holds one meeting per year, usually in June.

The NNC AdCom is composed of 24 regular and 7 ex officio members.

Two regular members of the AdCom are appointed