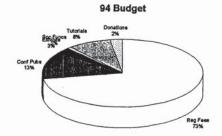

-reward ratio was high
  - Sum of meetings not greater than the parts
  - Unaccounted funds hurt surplus
- Too Many Papers Accepted
- Large Amount Publicity (Did It Pay Off?)



# Unaccounted Funds - Accumulation -

# WCCI 94 Expenses - Budget Vs. Actuals -





|                | WCCI 94    | WCCI 94    |
|----------------|------------|------------|
|                | 94 Budget  | Actual     |
| Promotion      | 112,200.00 | 96,129.00  |
| Publications   | 224,276.00 | 211,091.00 |
| Vol Activities | 122,435.00 | 36,814.00  |
| Tutorials      | 59,580.00  | 32,124.00  |
| Exhibits       | 32,500.00  | 1,017.00   |
| Soc Function   | 119,620.00 | 95,963.00  |
| Admin          | 120,620.00 | 156,685.00 |
|                | 791,231.00 | 629,823.00 |

# WCCI 94 Income - Budget Vs. Actuals -





|           | 94 Budget  | 94 Actuals |
|-----------|------------|------------|
| Reg Fees  | 576,845.00 | 440,225.00 |
| Conf Pubs | 105,965.00 | 162,174.00 |
| Exhibits  | 21,000.00  | 0.00       |
| Soc Funcs | 7,250.00   | 1,530.00   |
| Tutorials | 67,500.00  | 118,345.00 |
| Donations | 19,800.00  | 11,000.00  |
|           | 798,360.00 | 733,274.00 |

# WCCI 94 Registration Funds - Budget Vs. Actual -



|                          | 94 Budget  | 94 Actual  |
|--------------------------|------------|------------|
| Early Member             | 47,000.00  | 40,250.00  |
| Late Member              | 157,500.00 | 83,650.00  |
| At Conference Member     | 239,700.00 | 90,100.00  |
| Early Non-Member         | 7,200.00   | 24,000.00  |
| Late Non-Member          | 40,740.00  | 76,860.00