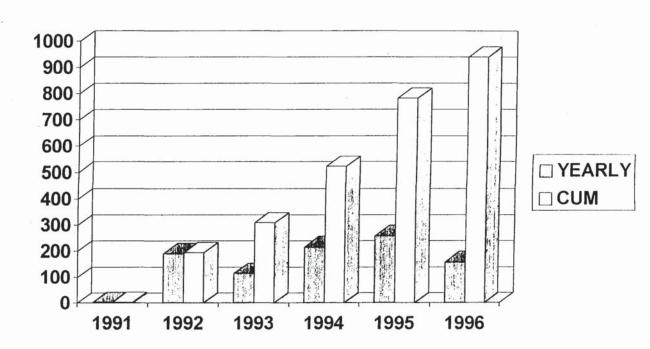

# 1995 Documents IEEE Neural Networks Council

From

The Robert J. Marks II Library Archive

The IEEE Neural Networks Council is now the IEEE Computational Intelligence Society

These documents are raw scans. There is no attempted organization. Some year's files may be misplaced in files of adjacent years.