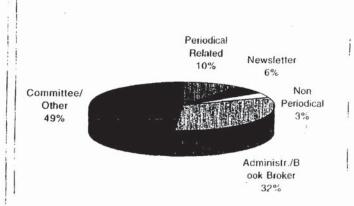

81.05               | 1992 |
| PC-PA     | 81.05              | 154.50          | 235.55              | 1993 |
| PC-PA     | 235.55             | 109.20          | 344.75              | 1994 |
| PC-PA     | 344.75             | 253.70          | 598.45              | 1995 |
| Projected | 598.45             | 213.63          | 812.08              | 1996 |
| Projected | 812.08             | 227.92          | 1,040.00            | 1997 |

#### NNC NET WORTH HISTORY (91-95) & PROJECTIONS (96-97)



C

■ Series1

Robert J. Marks II Library Archive

#### 1995 Net Income



| Net Income           | 1995   |
|----------------------|--------|
| Interest Income      | 19.60  |
| Periodicals          | 269.85 |
| Meetings/Conferences | 69.20  |
| Tot. Income          | 358.65 |

## 1995 Net Expense



| Net Expenses           | 1995    |
|------------------------|---------|
| Periodical Related     | -10.40  |
| Newsletter             | -5.90   |
| Non Periodical         | -3.50   |
| Administr./Book Broker | -34.10  |
| Committee/Other        | -51.10  |
| Tot. Net Expenses      | -105.00 |

## III GOVERNANCE

## A. Constitution & Bylaws

A copy of these documents is attached

## B. AdCom

The NNC AdCom holds one meeting per year, usually in June.

The NNC AdCom is composed of 24 regular and 7 ex officio members.

Two regular members of the AdCom are appointed each year by the presidents of the 12 sponsoring societies of the NNC. The the following sponsoring societies:

| Circuits & Systems      | Computer                          |
|-------------------------|------------------------