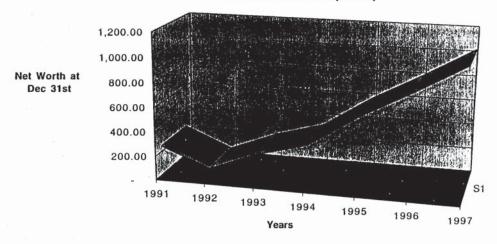

S

|           | Net Worth<br>1-Jan | Year<br>Surplus | Net Worth<br>31-Dec | YEAR |
|-----------|--------------------|-----------------|---------------------|------|
| PC-PA     | 256.15             | (13.60)         | 242.55              | 1991 |
| PC-PA     | 242.55             | (161.50)        | 81.05               | 1992 |
| PC-PA     | 81.05              | 154.50          | 235.55              | 1993 |
| PC-PA     | 235.55             | 109.20          | 344.75              | 1994 |
| PC-PA     | 344.75             | 253.70          | 598.45              | 1995 |
| Projected | 598.45             | 213.63          | 812.08              | 1996 |
| Projected | 812.08             | 227.92          | 1,040.00            | 1997 |

#### NNC NET WORTH HISTORY (91-95) & PROJECTIONS (96-97)



C

■ Series1

Robert J. Marks II Library Archive

#### 1995 Net Income



| Net Income           | 1995   |
|----------------------|--------|
| Interest Income      | 19.60  |
| Periodicals          | 269.85 |
| Meetings/Conferences | 69.20  |
| Tot. Income          | 358.65 |

## 1995 Net Expense



| Net Expenses           | 1995    |
|------------------------|---------|
| Periodical Related     | -10.40  |
| Newsletter             | -5.90   |
| Non Periodical         | -3.50   |
| Administr./Book Broker | -34.10  |
| Committee/Other        | -51.10  |
| Tot. Net Expenses      | -105.00 |

## III GOVERNANCE

## A. Constitution & Bylaws

A copy of these documents is attached

## B. AdCom

The NNC AdCom holds one meeting per year, usually in June.

The NNC AdCom is composed of 24 regular